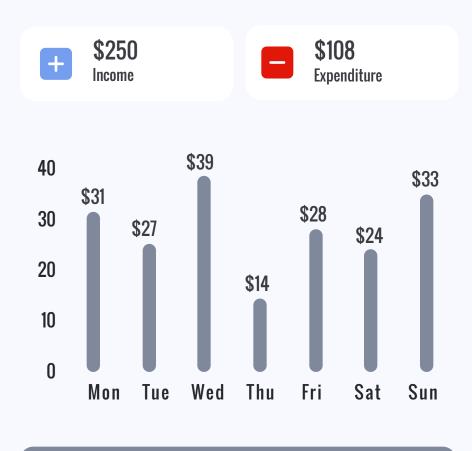

## \$19000

You spent 12% of Total Income

\$284 Expenditure

## Jane Doe scan-the-qr-code@see-where-it-takes-you.com

\$1.284
Total Income

\$307 Expenditure

General

Account Balance \$2.509