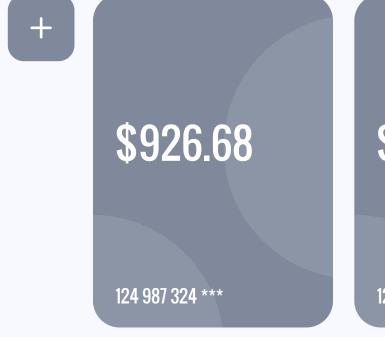

### **Card Detail**

# \$926.68

Spending Summary

**INCOME** 

**TRANSFERS** 

**Macys Shopping** 18 April 2021

**\$150** 

**Game Spot** 20 April 2021

**\$235** 